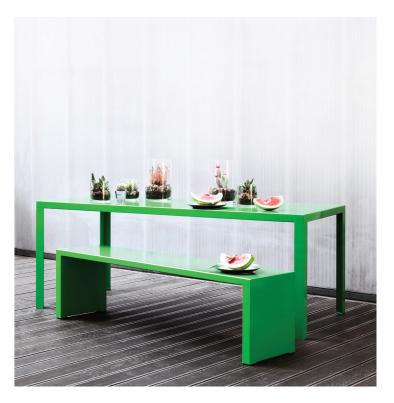

# ANGLE END BENCH

#### Materials:

Polyester powder-coated aluminium.

### **Optional Extras:**

Non-standard sizes. Non-standard colours.

Bolt-down brackets (fixings not supplied).

### Warranty:

5 years provided that products are cleaned and maintained in accordance with our advice and have not been misused.

### Assembly:

Assembly is not required for this product. Check access to ensure this one piece product can be installed without difficultly. Please be careful when removing wrapping to avoid sharp implements damaging the surface.





## Powder-coating standard colours

lacquer sealed