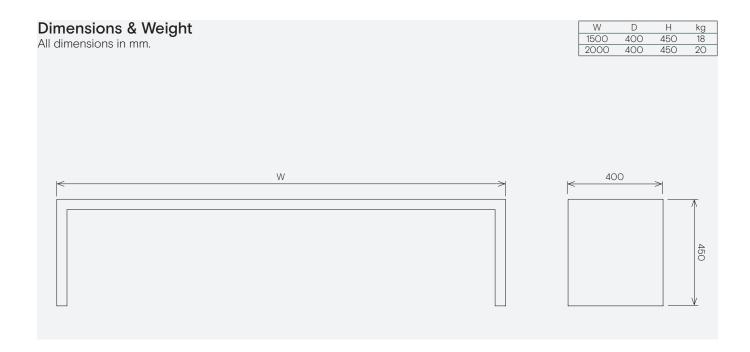

### **Optional Extras:**

Non-standard sizes. Non-standard colours.

Bolt-down brackets (fixings not supplied).